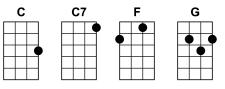

## III Island Style

180505 4 Beat Chords John Cruz

- [C][F][G][C]<sup>ss</sup>...On the 01 [F] island []...we do it island [C] style []...from the 02 03 [] mountain to the ocean from the [G] windward to the leeward [C] side [C7]...On the [F] island []...we do it island [C] style []...from the 04 05 [] mountain to the ocean from the [G] windward to the leeward [C] side [] 06 [] Mama's in the kitchen cooking [F]<sup>2</sup> dinner real [C]<sup>2</sup> nice Beef 07 80 [] stew on the stove lomi [G]<sup>2</sup> salmon with [C]<sup>2</sup> rice []...We eat and drink and we [F]<sup>2</sup> sing all [C]<sup>2</sup> day 09 []...Kani-ka-pila in the [G]<sup>2</sup> old Hawaiian [C]<sup>2</sup> way On the 10 11 12 [F] island []...we do it island [C] style []...from the [] mountain to the ocean from the [G] windward to the leeward [C] side [C7]...On the 13 14 [F] island []...we do it island [C] style []...from the [] mountain to the ocean from the [G] windward to the leeward [C] side [] ... We 15 16 [] go-o grandma's house on the [F]<sup>2</sup> weekend clean [C]<sup>2</sup> yard 'cause 17 [] if we no go grandma's [G]<sup>2</sup> gotta work [C]<sup>2</sup> hard 18 19 []...You know my grandma like the [F]<sup>2</sup> poi real [C]<sup>2</sup> sour 20 []...I love my grandma every [G]<sup>2</sup> minute every [C]<sup>2</sup> hour On the 21 22 [F] island []...we do it island [C] style []...from the 23 [] mountain to the ocean from the [G] windward to the leeward [C] side [C7]...On the 24 [F] island []...we do it island [C] style []...from the 25 [] mountain to the ocean from the [G] windward to the leeward [C] side [] 26 [] Mama's in the kitchen cooking [F]<sup>2</sup> dinner real [C]<sup>2</sup> nice Beef 27 [] stew on the stove lomi [G]<sup>2</sup> salmon with [C]<sup>2</sup> rice 28 []...We eat and drink and we [**F**]<sup>2</sup> sing all [**C**]<sup>2</sup> day 29 []...Kani-ka-pila in the [G]<sup>2</sup> old Hawaiian [C]<sup>2</sup> way On the 30 31 [F] island []...we do it island [C] style []...from the 32 33 [] mountain to the ocean from the [G] windward to the leeward [C] side [C7]...On the 34 [F] island []...we do it island [C] style []...from the [] mountain to the ocean from the [G] windward to the leeward [C] side []...from the 35 36 [] mountain to the ocean from the [G] windward to the leeward [C] side []...from the
- 37 [] mountain to the ocean from the [G] windward to the leeward [C] side []<sup>ss</sup>